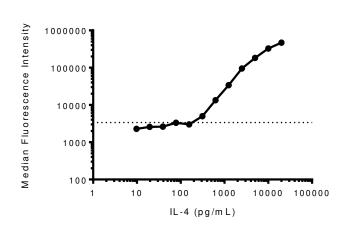

**Analyte Specifications:** 

IL-4

**Catalog Number:** 

92085

MultiCyt® QBeads™ PlexScreen Rat Secreted Protein

Reconstituting the IL-4 standard in 2 mL of assay diluent results in a concentration of 20,000 pg/mL. Standard curves for no-wash and 1-wash protocols are shown starting from 20,000 pg/mL and proceeding in a 1:2 serial titration. The limit of detection, represented by the dashed line, is determined by adding 3 standard deviations to the mean of samples without IL-4 (N=12). Results are typical and may vary based on specific assay conditions.

## **No-Wash Assay Performance**

## 1-Wash Assay Performance

Lowest Detectable Concentration Tested (pg/mL): 78

For research purposes only. Not for resale.

Lowest Detectable Concentration Tested (pg/mL): 9.8

Rev. 1

Sep 2014