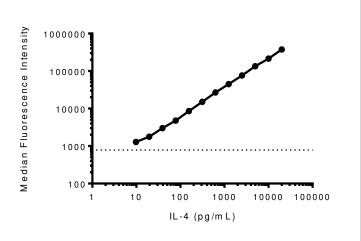

**Analyte Specifications:** 

IL-4

**Catalog Number:** 

92085

MultiCyt® QBeads™ PlexScreen Rat Secreted Protein

Reconstituting the IL-4 standard in 2 mL of assay diluent results in a concentration of 20,000 pg/mL. Standard curves for no-wash and 1-wash protocols are shown starting from 20,000 pg/mL and proceeding in a 1:2 serial titration. The limit of detection, represented by the dashed line, is determined by adding 3 standard deviations to the mean of samples without IL-4 (N=12). Results are typical and may vary based on specific assay conditions.

## 1-Wash Assay Performance

Lowest Detectable Concentration Tested (pg/mL): 78

For research purposes only. Not for resale.

Lowest Detectable Concentration Tested (pg/mL): 9.8

Rev. 1

Sep 2014