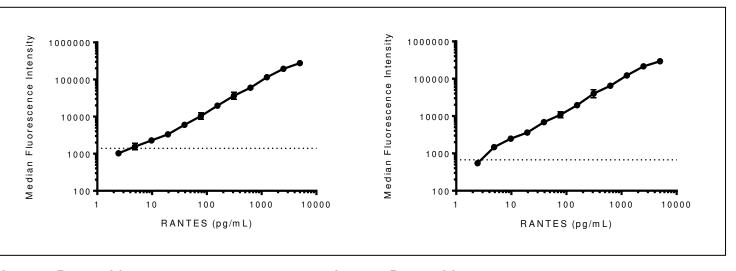

**Analyte Specifications:** 

(CCL5)
RANTES

Catalog Number:

92077

MultiCyt® QBeads™ PlexScreen Mouse Secreted Protein

Reconstituting the RANTES standard in 2 mL of assay diluent results in a concentration of 5,000 pg/mL. Standard curves for no-wash and 1-wash protocols are shown starting from 5,000 pg/mL and proceeding in a 1:2 serial titration. The limit of detection, represented by the dashed line, is determined by adding 3 standard deviations to the mean of samples without RANTES (N=12). Results are typical and may vary based on specific assay conditions.

## **No-Wash Assay Performance**

## 1-Wash Assay Performance

Lowest Detectable Concentration Tested (pg/mL): 5 Lowest Detectable Concentration Tested (pg/mL): 5

For research purposes only. Not for resale.

Rev. 1 Sep 2014