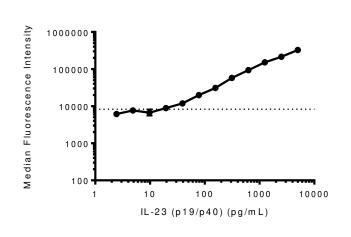

**Analyte Specifications:** 

**IL-23** (p19/p40) Catalog Number:

92081

MultiCyt® QBeads™ **PlexScreen Mouse Secreted Protein** 

Reconstituting the IL-23 (p19/p40) standard in 2 mL of assay diluent results in a concentration of 5,000 pg/mL. Standard curves for no-wash and 1-wash protocols are shown starting from 5,000 pg/mL and proceeding in a 1:2 serial titration. The limit of detection, represented by the dashed line, is determined by adding 3 standard deviations to the mean of samples without IL-23 (p19/p40) (N=12). Results are typical and may vary based on specific assay conditions.

**No-Wash Assay Performance** 

100

IL-23 (p19/p40) (pg/mL)

1000

10000

1-Wash Assay Performance

10

**Lowest Detectable** Concentration Tested (pg/mL): 5