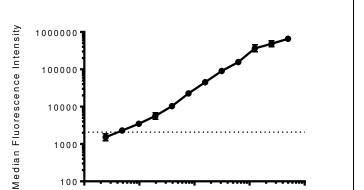

**Analyte Specifications:** 

**IL-23** (p19/p40) Catalog Number:

92081

MultiCyt® QBeads™ **PlexScreen Mouse Secreted Protein** 

Reconstituting the IL-23 (p19/p40) standard in 2 mL of assay diluent results in a concentration of 5,000 pg/mL. Standard curves for no-wash and 1-wash protocols are shown starting from 5,000 pg/mL and proceeding in a 1:2 serial titration. The limit of detection, represented by the dashed line, is determined by adding 3 standard deviations to the mean of samples without IL-23 (p19/p40) (N=12). Results are typical and may vary based on specific assay conditions.

1000

100

**Lowest Detectable** Concentration Tested (pg/mL): 20

For research purposes only. Not for resale.

Rev. 1 Sep 2014