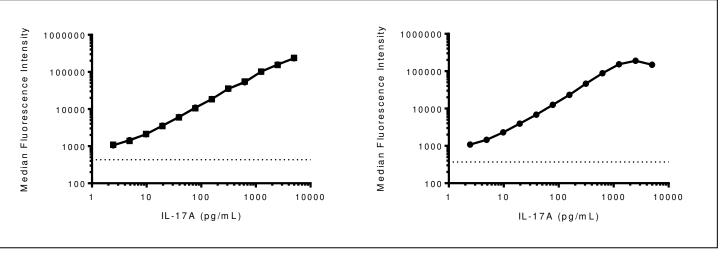

**Analyte Specifications:** 

**IL-17A** 

**Catalog Number:** 

92069

MultiCyt® QBeads™ PlexScreen Mouse Secreted Protein

Reconstituting the IL-17A standard in 2 mL of assay diluent results in a concentration of 5000 pg/mL. Standard curves for no-wash and 1-wash protocols are shown starting from 5000 pg/mL and proceeding in a 1:2 serial titration. The limit of detection, represented by the dashed line, is determined by adding 3 standard deviations to the mean of samples without IL-17A (N=12). Results are typical and may vary based on specific assay conditions.

## **No-Wash Assay Performance**

## 1-Wash Assay Performance

Lowest Detectable Concentration Tested (pg/mL): 2.4

Lowest Detectable Concentration Tested (pg/mL): 2.4

For research purposes only. Not for resale.

Rev. 1 Sep 2014