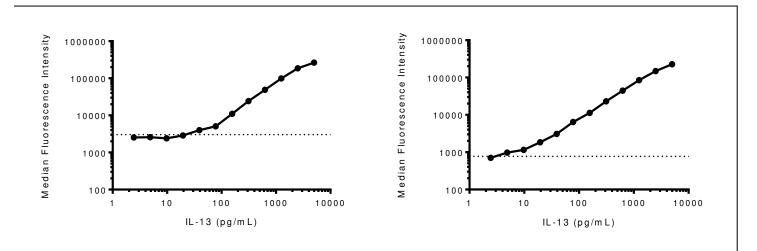

Reconstituting the IL-13 standard in 2 mL of assay diluent results in a concentration of 5,000 pg/mL. Standard curves for no-wash and 1-wash protocols are shown starting from 5,000 pg/mL and proceeding in a 1:2 serial titration. The limit of detection, represented by the dashed line, is determined by adding 3 standard deviations to the mean of samples without IL-13 (N=12). Results are typical and may vary based on specific assay conditions.

## **No-Wash Assay Performance**

Lowest Detectable Concentration Tested (pg/mL): 39 Lowest Detectable Concentration Tested (pg/mL): 5

For research purposes only. Not for resale.

Rev. 1 Sep 2014