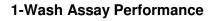

Reconstituting the IL-13 standard in 2 mL of assay diluent results in a concentration of 5,000 pg/mL. Standard curves for no-wash and 1-wash protocols are shown starting from 5,000 pg/mL and proceeding in a 1:2 serial titration. The limit of detection, represented by the dashed line, is determined by adding 3 standard deviations to the mean of samples without IL-13 (N=12). Results are typical and may vary based on specific assay conditions.

## **No-Wash Assay Performance**

Lowest Detectable Concentration Tested (pg/mL): 39 Lowest Detectable Concentration Tested (pg/mL): 5

For research purposes only. Not for resale.

Rev. 1 Sep 2014