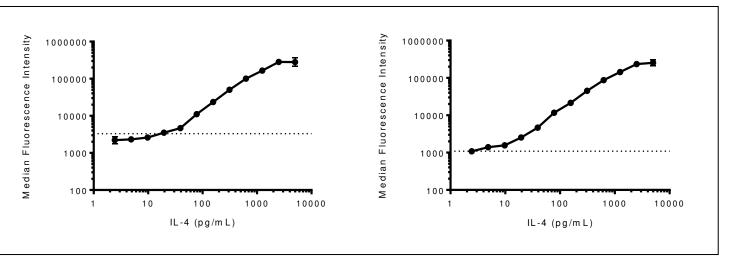

| Analyte S | Specifications: |
|-----------|-----------------|
|-----------|-----------------|

IL-4

**Catalog Number:** 

92061

MultiCyt® QBeads™ PlexScreen Mouse Secreted Protein

Reconstituting the IL-4 standard in 2 mL of assay diluent results in a concentration of 5,000 pg/mL. Standard curves for no-wash and 1-wash protocols are shown starting from 5,000 pg/mL and proceeding in a 1:2 serial titration. The limit of detection, represented by the dashed line, is determined by adding 3 standard deviations to the mean of samples without IL-4 (N=12). Results are typical and may vary based on specific assay conditions.

## **No-Wash Assay Performance**

## 1-Wash Assay Performance

Lowest Detectable Concentration Tested (pg/mL): 20

Lowest Detectable Concentration Tested (pg/mL): 5

For research purposes only. Not for resale.

Rev. 1 Sep 2014