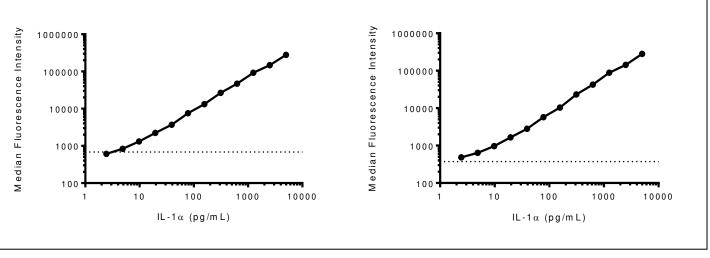

**Analyte Specifications:** 

IL-1α

Catalog Number:

92057

MultiCyt® QBeads™ PlexScreen Mouse Secreted Protein

Reconstituting the IL-1 $\alpha$  standard in 2 mL of assay diluent results in a concentration of 5000 pg/mL. Standard curves for no-wash and 1-wash protocols are shown starting from 5000 pg/mL and proceeding in a 1:2 serial titration. The limit of detection, represented by the dashed line, is determined by adding 3 standard deviations to the mean of samples without IL-1 $\alpha$  (N=12). Results are typical and may vary based on specific assay conditions.

## **No-Wash Assay Performance**

## 1-Wash Assay Performance

Lowest Detectable Concentration Tested (pg/mL): 5

Lowest Detectable Concentration Tested (pg/mL): 2.4

For research purposes only. Not for resale.

Rev. 1 Sep 2014