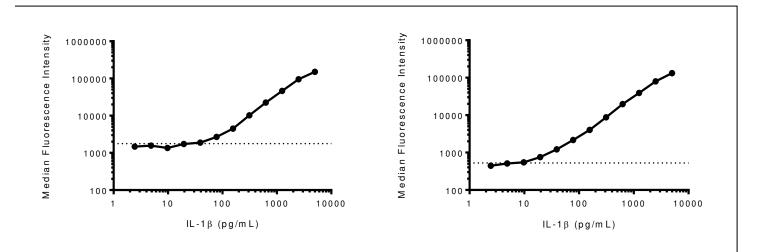

Reconstituting the IL-1 $\beta$  standard in 2 mL of assay diluent results in a concentration of 5,000 pg/mL. Standard curves for no-wash and 1-wash protocols are shown starting from 5,000 pg/mL and proceeding in a 1:2 serial titration. The limit of detection, represented by the dashed line, is determined by adding 3 standard deviations to the mean of samples without IL-1 $\beta$  (N=12). Results are typical and may vary based on specific assay conditions.

## **No-Wash Assay Performance**

Lowest Detectable Concentration Tested (pg/mL): 39 Lowest Detectable Concentration Tested (pg/mL): 10

For research purposes only. Not for resale.

Rev. 1 Sep 2014