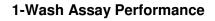

Reconstituting the IL-1 $\beta$  standard in 2 mL of assay diluent results in a concentration of 5,000 pg/mL. Standard curves for no-wash and 1-wash protocols are shown starting from 5,000 pg/mL and proceeding in a 1:2 serial titration. The limit of detection, represented by the dashed line, is determined by adding 3 standard deviations to the mean of samples without IL-1 $\beta$  (N=12). Results are typical and may vary based on specific assay conditions.

## **No-Wash Assay Performance**

Lowest Detectable Concentration Tested (pg/mL): 39 Lowest Detectable Concentration Tested (pg/mL): 10

For research purposes only. Not for resale.

Rev. 1 Sep 2014