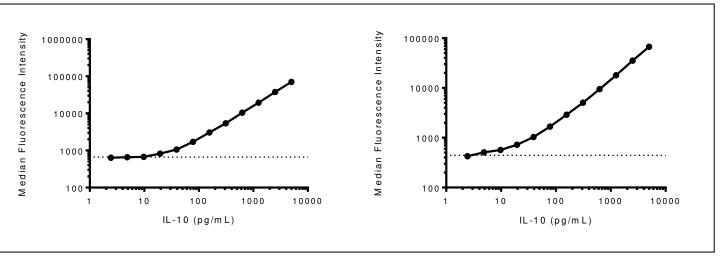

**Analyte Specifications:** 

**IL-10** 

**Catalog Number:** 

92065

MultiCyt® QBeads™ PlexScreen Mouse Secreted Protein

Reconstituting the IL-10 standard in 2 mL of assay diluent results in a concentration of 5,000 pg/mL. Standard curves for no-wash and 1-wash protocols are shown starting from 5,000 pg/mL and proceeding in a 1:2 serial titration. The limit of detection, represented by the dashed line, is determined by adding 3 standard deviations to the mean of samples without IL-10 (N=12). Results are typical and may vary based on specific assay conditions.

## **No-Wash Assay Performance**

## 1-Wash Assay Performance

Lowest Detectable Concentration Tested (pg/mL): 10

Lowest Detectable Concentration Tested (pg/mL): 4.8

For research purposes only. Not for resale.

Rev. 1 Sep 2014